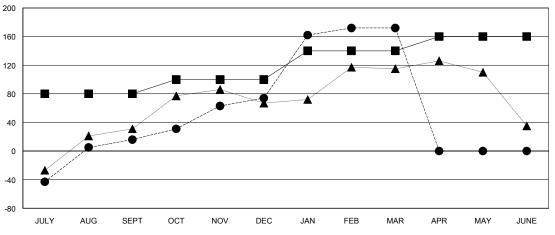

# GOALS AND ACTUAL MEMBERS CUMULATIVE

| -=-  | CURRENT YEAR GOALS FOR NEW |
|------|----------------------------|
| мемв | ERS                        |

- CURRENT YEAR ACTUAL MEMBERS

- ▲ - LAST YEAR ACTUAL MEMBERS